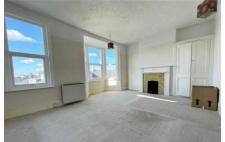

## Bedroom 5.25 x 4.32m 17'3" x 14'2" Landing Bedroom 3.68 x 3.50m 12'1" x 11'6" Shower Room 2.30 x 2.08m 7'7" x 6'10"

First Floor: Two Double Bedrooms \* Modern Shower Room with white suite.

Outside: Front Garden & Walled Rear Garden