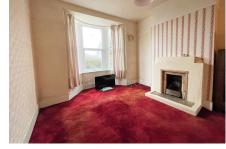

## Entrance Lounge / Diner 8.07 x 3.60m 26'6" x 11'10" Kitchen 3 59 x 2.38m 11'9" x 7'10

## **SUMMARY OF ACCOMMODATION**

<u>Ground Floor:</u> Enclosed Entrance Vestibule and door with original decorative leaded light panel to: Entrance Hall \* Through Lounge/Dining Room with fireplaces \* Modern Kitchen.