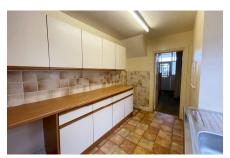

## Entrance Lounge / Diner 8.07 x 3.60m 26'6" x 11'10" Kitchen 3 59 x 2.38m 11'9" x 7'10

## **SUMMARY OF ACCOMMODATION**

<u>Ground Floor:</u> Enclosed Entrance Vestibule and door with original decorative leaded light panel to: Entrance Hall \* Through Lounge/Dining Room with fireplaces \* Modern Kitchen.